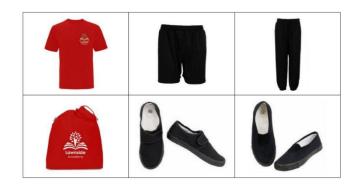

Please can we remind you of the PE kit expectation for the days when your child is coming into school ready for PE.

PE kits: Our school PE kit is outlined below. This can be ordered from <u>https://www.mapac.com/education/parents/uniform/lawnsideacademysg180lx</u> or bought in any supermarket (without our logo).

- Children can wear trainers on PE days but not football kits.
- Children will also need long hair tied back and earrings either removed or taped over.
- Children do not need to bring rucksacks to school and we are asking please that children come to school on their PE days wearing their PE kits only.
- For all other days, children need to be in their school uniform.